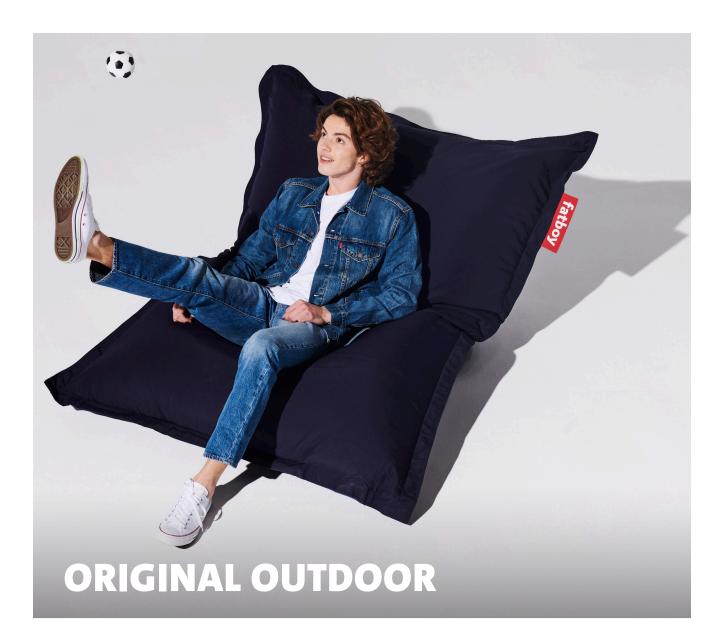

## **Original Outdoor**

- Material 100% Acrylic or 100% Olefin
- Filling Expanded Polystyrene (EPS)
- L Litres 360 Litre
- Coating Water and dirt repellent
- Weight product 6.65 kg
- ➢ Dimensions 180 x 134 cm
- Weight product + packaging 9.5 kg
- Dimensions packaging 60 x 60 x 110 cm

- # Batch number In the bag, close to the zipper on a white label
- Washing instructions
  - Wash cover at 30 °C
  - Wash inside out
  - Do not tumble dry
  - Do not dry cleanPlease iron the cover on
  - the lowest heath to activate the water repellent coating after washing
- ★ Features
- The one and only
- Original for outdoor use • Countless ways to sit,
- hang, laze and lounge
- UV-resistant • Water-resistant
- Water-resistant
   Stain-resistant
- Bleach cleanable

## Recommendations

- Intensive use may cause the filling to shrink
  With the refill you can
- completely fill your bag from scratch (350 litre) or refill your bag (100 litre)
- Iron your Original on a regular basis to maintain its water repellence
- Treat your Original outdoor like a regular garden cushion and store it indoors when it rains