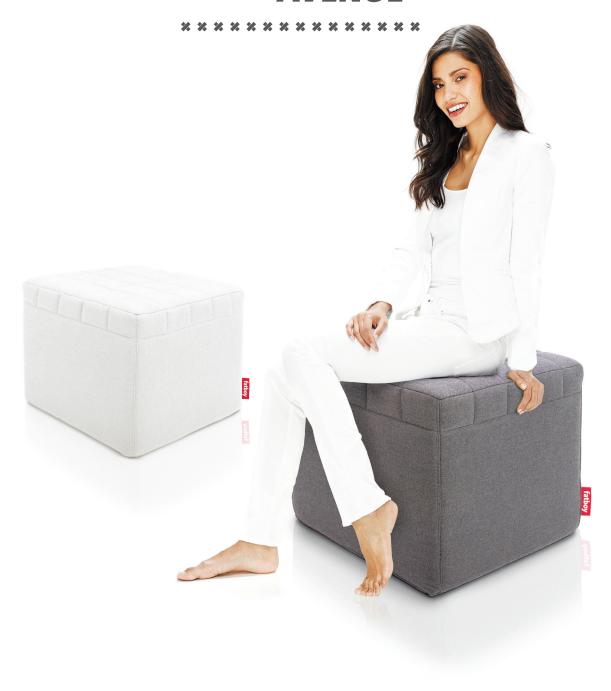

# **AVENUE**

### **AVENUE FACTS**

**60** х **60** х **47** см

Material **EPS CORE WITH COMFY** FOAM TOP, SUNBRELLA **FABRICS** 

Weight product **4** KG

Dimensions product

60 x 60 x 49 CM

Dimensions packaging (LxWxH)
60 x 60 x 72 CM