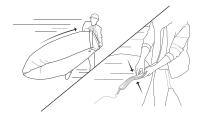

# LAMZAC® THE ORIGINAL



### easy inflation in just a few steps









### **AVAILABLE COLOURS**













BLUE L0001 BLACK

GREEN L0003

OLIVE GREEN L0004

PURPLE L0005

RED Looo7

### **LAMZAC® THE ORIGINAL**

**FACTS** L= 200 CM **W= 90** CM H= 50 CM



Material
NYLON RIPSTOP, HIGH-DENSITY POLYETHYLENE BAG

Weight product **1.2** KG

Dimensions product (LxWxH) **200** × **90** × **50** CM

Dimensions packaging (LxWxH)

35.5 × 25 × 7.6 CM

Weight product+packaging 1.5 KG

### Maximum weight capacity

## **200** KG

Washing Instructions

• Gently pat the soiled area with a



In the cover on a white label

- Luxurious lounge chair
- Easy inflation in a few steps
- Super strong (holds up to 200 kg)
- Water repellent

- Store the Lamzac® indoors after use
- For technical details and advise check the manual (included in box)