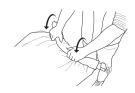

# LAMZAC® THE ORIGINAL



### easy inflation in just a few steps









### **AVAILABLE COLOURS**













BLUE L0001 BLACK

GREEN L0003

OLIVE GREEN L0004

PURPLE L0005

RED Looo7

### **LAMZAC® THE ORIGINAL**

**FACTS** L= 200 CM **W= 90** CM H= 50 CM



Material
NYLON RIPSTOP, HIGH-DENSITY POLYETHYLENE BAG

Weight product **1.2** KG

Dimensions product (LxWxH) **200** × **90** × **50** CM

Dimensions packaging (LxWxH)

35.5 × 25 × 7.6 CM

Weight product+packaging 1.5 KG

### Maximum weight capacity

## **200** KG

Washing Instructions

• Gently pat the soiled area with a



In the cover on a white label

- Luxurious lounge chair
- Easy inflation in a few steps
- Super strong (holds up to 200 kg)
- Water repellent

- Store the Lamzac® indoors after use
- For technical details and advise check the manual (included in box)