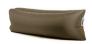

### **LAMZAC® THE ORIGINAL**

**FACTS** L= 200 CM **W= 90** CM H= 50 CM

Material
NYLON RIPSTOP, HIGH-DENSITY POLYETHYLENE BAG

Weight product **1.2** KG

Dimensions product (LxWxH) **200** × **90** × **50** CM

## **200** KG

Washing Instructions

• Gently pat the soiled area with a

In the cover on a white label

- Luxurious lounge chair
- Easy inflation in a few steps
- Super strong (holds up to 200 kg)
- Water repellent