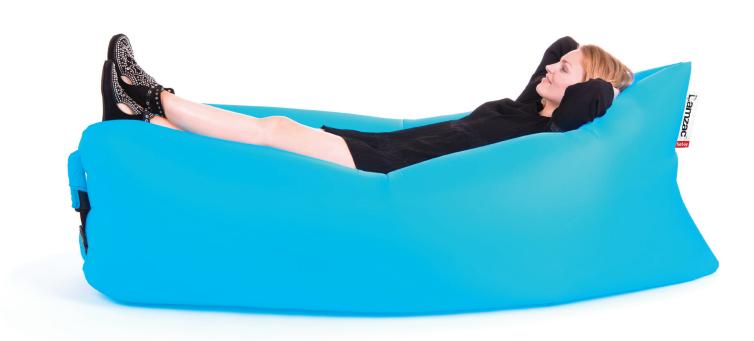

# LAMZAC® THE ORIGINAL

## **200** KG

Washing Instructions

• Gently pat the soiled area with a

In the cover on a white label

- Luxurious lounge chair
- Easy inflation in a few steps
- Super strong (holds up to 200 kg)
- Water repellent