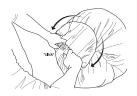

# LAMZAC® THE ORIGINAL



### easy inflation in just a few steps









### **AVAILABLE COLOURS**













BLUE L0001 BLACK

GREEN L0003

OLIVE GREEN L0004

PURPLE L0005

RED Looo7

### **LAMZAC® THE ORIGINAL**

**FACTS** L= 200 CM **W= 90** CM H= 50 CM



Material
NYLON RIPSTOP, HIGH-DENSITY POLYETHYLENE BAG

Weight product **1.2** KG

Dimensions product (LxWxH) **200** × **90** × **50** CM

Dimensions packaging (LxWxH)

35.5 × 25 × 7.6 CM

Weight product+packaging 1.5 KG

### Maximum weight capacity

## **200** KG

Washing Instructions

• Gently pat the soiled area with a



In the cover on a white label

- Luxurious lounge chair
- Easy inflation in a few steps
- Super strong (holds up to 200 kg)
- Water repellent

- Store the Lamzac® indoors after use
- For technical details and advise check the manual (included in box)