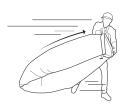

# LAMZAC® THE ORIGINAL



### easy inflation in just a few steps









### **AVAILABLE COLOURS**













BLUE L0001 BLACK

GREEN L0003

OLIVE GREEN L0004

PURPLE L0005

RED Looo7

### **LAMZAC® THE ORIGINAL**

**FACTS** L= 200 CM **W= 90** CM H= 50 CM



Material
NYLON RIPSTOP, HIGH-DENSITY POLYETHYLENE BAG

Weight product **1.2** KG

Dimensions product (LxWxH) **200** × **90** × **50** CM

Dimensions packaging (LxWxH)

35.5 × 25 × 7.6 CM

Weight product+packaging 1.5 KG

### Maximum weight capacity

## **200** KG

Washing Instructions

• Gently pat the soiled area with a



In the cover on a white label

- Luxurious lounge chair
- Easy inflation in a few steps
- Super strong (holds up to 200 kg)
- Water repellent

- Store the Lamzac® indoors after use
- For technical details and advise check the manual (included in box)