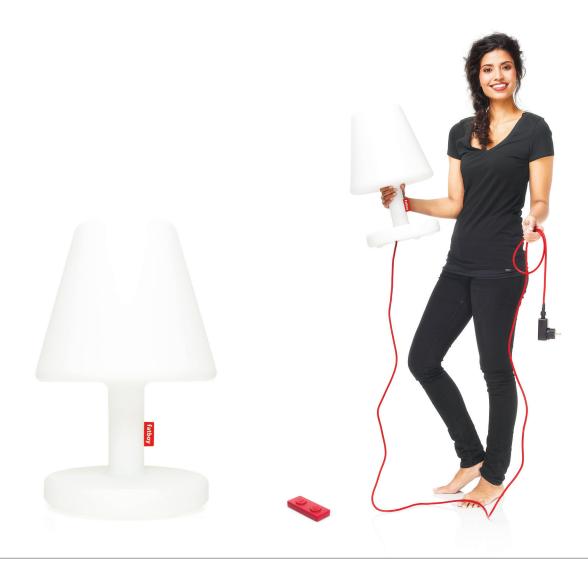

# **EDISON THE MEDIUM**

### **EDISON THE MEDIUM FACTS H= 51** см

W= 32 CM

## Material outer

PE

I ED Kelvin

2700

Material inner ALUMINUM BASEPLATE

WITH LED HOUSING

Weight product **3** KG

Dimensions product H= 51 CM W= 32 CM

### Features

- Medium size, maximum style
- Splash resistant, suitable for
- in- and outdoor use Controllable with remote control,
- continuously dimmable • Remote reaches up to 10 meters