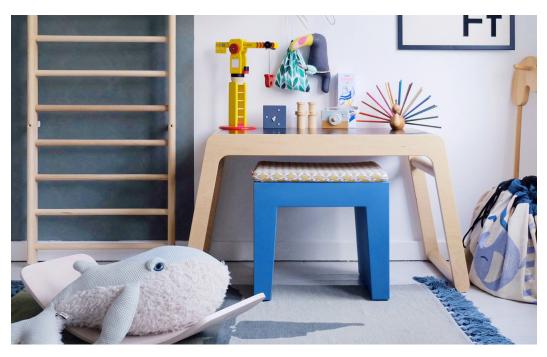

## **Concrete Seat**

- Material Polyethylene (LDPE)
- Filling Seat can be filled with sand or water
- Meight product 5.4 kg
- $\nearrow$  Dimensions 40 x 50 x 43 cm
- Meight product + packaging 6.4 kg
- Dimensions packaging 47 x 47 x 52 cm

- # Batch number Date-clock on the bottom of the leg
- **★** Features
  - Connect multiple seats to create a bench
  - Stylish and iconic shaped stool (or table)
  - Mix and match with a large variety of color