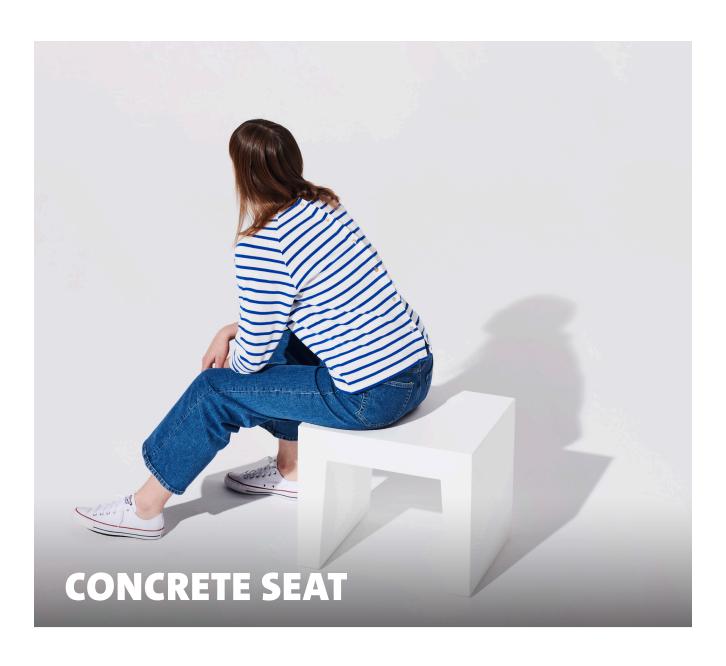

## **Concrete Seat**

- Material Polyethylene (LDPE)
- Filling Seat can be filled with sand or water
- Meight product 5.4 kg
- $\nearrow$  Dimensions 40 x 50 x 43 cm
- Meight product + packaging 6.4 kg
- Dimensions packaging 47 x 47 x 52 cm

- # Batch number Date-clock on the bottom of the leg
- **★** Features
  - Connect multiple seats to create a bench
  - Stylish and iconic shaped stool (or table)
  - Mix and match with a large variety of color

## Recommendations

• Please make sure the seat is positioned on solid ground to prevent it from falling over