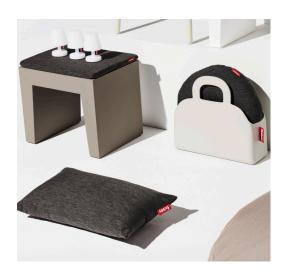

## **Concrete Seat**

- Material Polyethylene (LDPE)
- Filling Seat can be filled with sand or water
- Meight product 5.4 kg
- $\nearrow$  Dimensions 40 x 50 x 43 cm
- Meight product + packaging 6.4 kg
- Dimensions packaging 47 x 47 x 52 cm

- # Batch number Date-clock on the bottom of the leg
- **★** Features
  - Connect multiple seats to create a bench
  - Stylish and iconic shaped stool (or table)
  - Mix and match with a large variety of color

## Recommendations

• Please make sure the seat is positioned on solid ground to prevent it from falling over