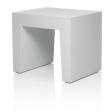

## **Concrete Seat**

- Material Polyethylene (LDPE)
- Filling Seat can be filled with sand or water
- Meight product 5.4 kg
- $\nearrow$  Dimensions 40 x 50 x 43 cm
- Meight product + packaging 6.4 kg
- Dimensions packaging 47 x 47 x 52 cm

- # Batch number Date-clock on the bottom of the leg
- **★** Features
  - Connect multiple seats to create a bench
  - Stylish and iconic shaped stool (or table)
  - Mix and match with a large variety of color