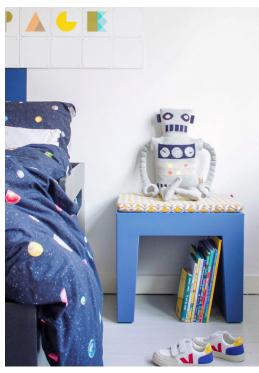

## **Concrete Seat**

- Material Polyethylene (LDPE)
- Filling Seat can be filled with sand or water
- Meight product 5.4 kg
- $\nearrow$  Dimensions 40 x 50 x 43 cm
- Meight product + packaging 6.4 kg
- Dimensions packaging 47 x 47 x 52 cm

- # Batch number Date-clock on the bottom of the leg
- **★** Features
  - Connect multiple seats to create a bench
  - Stylish and iconic shaped stool (or table)
  - Mix and match with a large variety of color