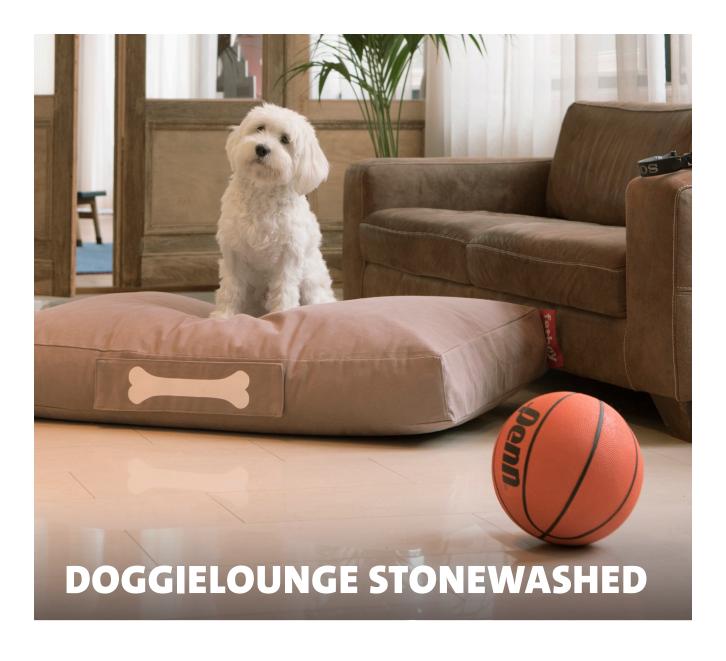

## Doggielounge Stonewashed

- Material
  Outer fabric: Cotton
  Inner fabric: Non-woven
- Filling Expanded Polystyrene (EPS)
- L Litres Small: 100 Litre Large: 200 Litre

polyester

- Coating Water and dirt repellent
- Weight product
  Small: 2.33 kg
  Large: 4.82 kg

## HOW TO ENJOY YOUR PRODUCT TO THE MAX

Keeping it clean Wipe clean with a moist cloth or water and soap

Doggielounge Stonewashed

Super strong and durable fabric