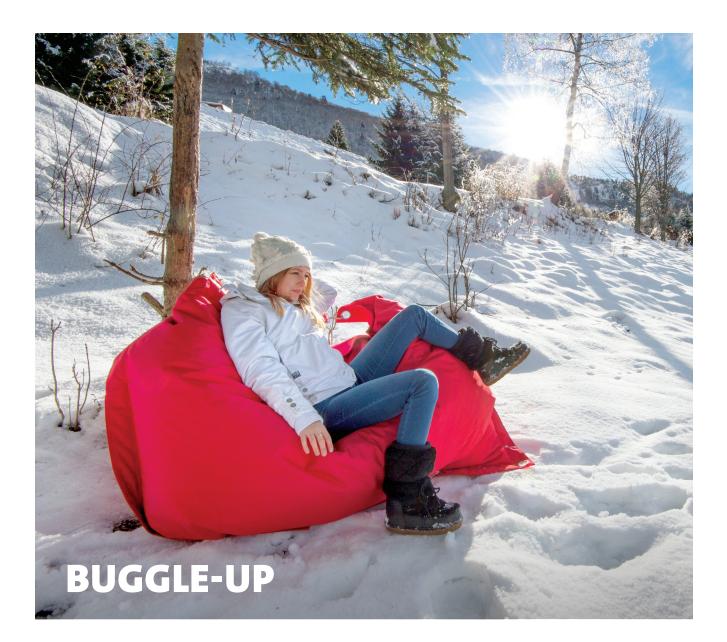

## Buggle-up

- Polyester
- Filling Expanded Polystyrene (EPS)
- L Litres 360 Litre
- Coating
  PVC coating
  Water and dirt repellent
- Weight product 8.8 kg

- ∑ Dimensions 185 x 137 cm
- Weight product + packaging 12 kg
- Dimensions packaging 60 x 60 x 110 cm
- # Batch number In the bag, close to the zipper on a white label
- Features
  Water and dirt repellent fabric

- Effortless adjustment from single to double lounge seating
- Recommendations
  - Treat the Buggle-up like a regular garden cushion and store it indoors when it rains
  - Intensive use may cause the filling to shrink after a time
  - With the refill you can completely fill your bag from scratch (350 litre) or refill your bag (100 litre)