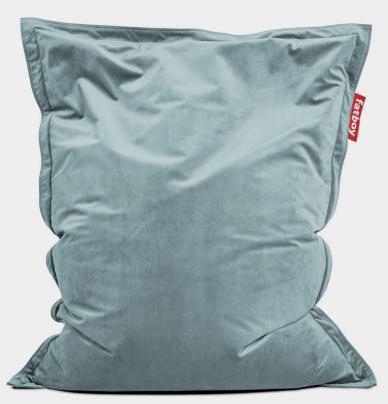

## **ORIGINAL SLIM VELVET**

## **Available colors**

Pearl Blush 103111

Velvet

155 x 120 cm

**Original Slim** 

Petrol 103117 Dark Blue 103119

Taupe Deep Blush 103121 103123

Maize Yellow