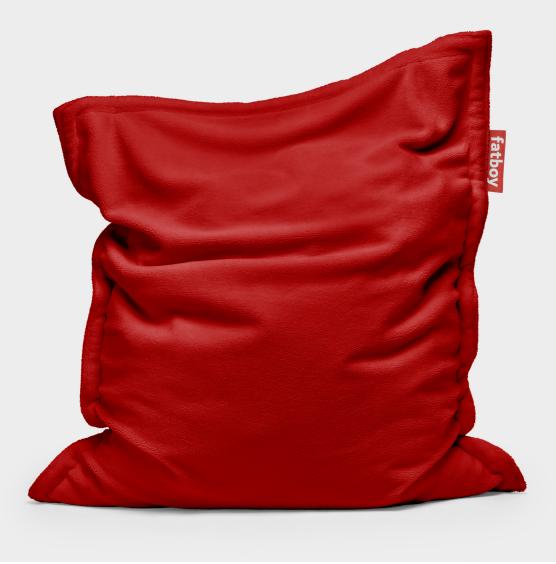

# **ORIGINAL SLIM TEDDY**

**Available colors** 

104015

104018

104014

Royal Blue\* 104016

Marble Green\* 104019

## **Original Slim Teddy**