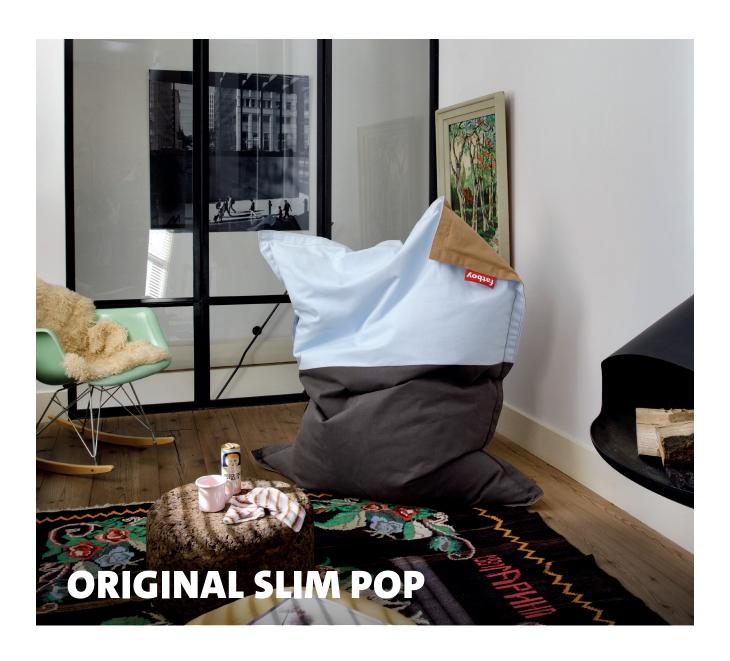

# **Original Slim Pop**

# Dimensions 155 x 120 cm ■ ■ ■ ■ ■ ■ ■ ■ ■ ■ ■ ■ ■ ■ ■ ■ ■ ■ ■ ■ ■ ■ ■ ■ ■ ■ ■ ■ ■ ■ ■ ■ ■ ■ ■ ■ ■ ■ ■ ■ ■ ■ ■ ■ ■ ■ ■ ■ ■ ■ ■ ■ ■ ■ ■ ■ ■ ■ ■ ■ ■ ■ ■ ■ ■ ■ ■ ■ ■ ■ ■ ■ ■ ■ ■ ■ ■ ■ ■ ■ ■ ■ ■ ■ ■ ■ ■ ■ ■ ■ ■ ■ ■ ■ ■ ■ ■ ■ ■ ■ ■ ■ ■ ■ ■ ■ ■ ■ ■ ■ ■ ■ ■ ■ ■ ■ ■ ■ ■ ■ ■ ■ ■ ■ ■ ■ ■ ■ ■ ■ ■ ■ ■ ■ ■ ■ ■ ■ ■ ■ ■ ■ ■ ■ ■ ■ ■ ■ ■ ■ ■ ■ ■ ■ ■ ■ ■ ■ ■ ■ ■ ■ ■ ■ ■ ■ ■ ■ ■ ■ ■ ■ ■ ■ ■ ■ ■ ■ ■ ■ ■ ■ ■ ■ ■ ■ ■ ■ ■ ■ ■ ■ ■ ■ ■ ■ ■ ■ ■ ■ ■ ■ ■ ■ ■ ■ ■ ■ ■ ■ ■ ■ ■ ■ ■ ■ ■ ■ ■ ■ ■ ■ ■ ■ ■ ■ ■ ■ ■ ■ ■ ■ ■ ■ ■ ■ ■ ■ ■ ■ ■ ■ ■ ■ ■ ■ ■ ■ ■ ■ ■ ■ ■ ■ ■ ■ ■ ■ ■ ■ ■ ■ ■ ■ ■ ■ ■ ■ ■ ■ ■ ■ ■ ■ ■ ■ ■ ■ ■ ■ ■ ■ ■ ■ ■ ■ ■ ■ ■ ■ ■ ■ ■ ■ ■ ■ ■ ■ ■ ■ ■ ■ ■ ■ ■ ■ ■ ■ ■ ■ ■ ■ ■ ■ ■ ■ ■ ■ ■ ■ ■ ■ ■ ■ ■ ■ ■ ■ ■ ■ ■ ■ ■ ■ ■

### **★** Features

- Countless way to sit, hang, laze and lounge
- High quality fabric and filling for long-lasting use