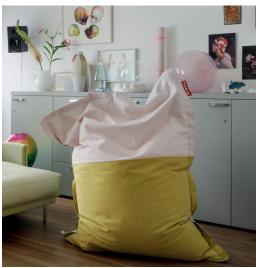

# **Original Slim Pop**

### **★** Features

- Countless way to sit, hang, laze and lounge
- High quality fabric and filling for long-lasting use

#### Keeping it clean

Easy cleaning with lukewarm water and neutral soap

Original Slim Pop

Soft and coated cotton canvas

A color statement for every interior

Three different designs; outspoken to minimalist