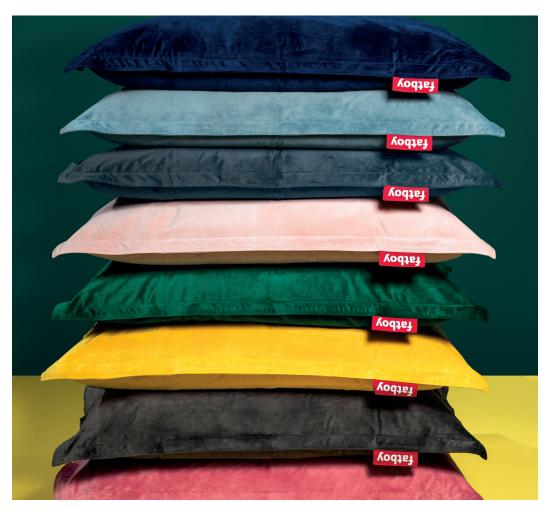

### Original Slim Velvet

#### **★** Features

- Super soft
- Pilling-resistant
- Hugh Hefner approved