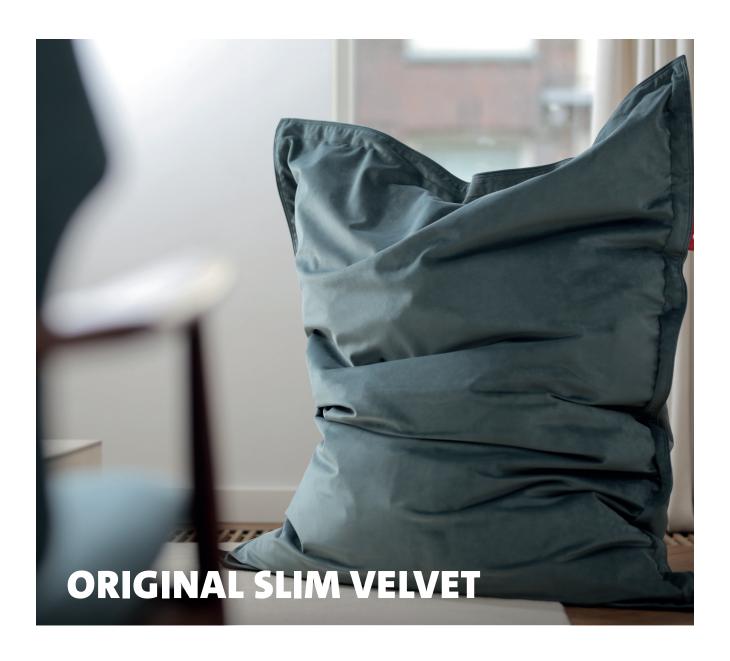

### Original Slim Velvet

# Material Outer fabric: Polyester Inner fabric: Non-woven polyester

- Filling Expanded Polystyrene (EPS)
- L Litres 260 Litre
- Coating EN1021 -1 (Cigarette)
- Weight product
  5.5 kg
- Dimensions
  155 x 120 cm

#### **★** Features

- Super soft
- Pilling-resistant
- Hugh Hefner approved