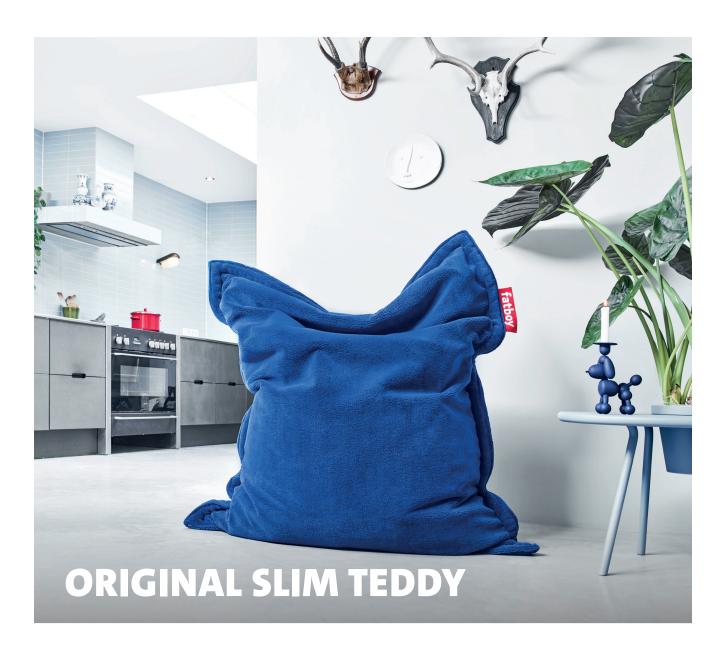

# Original Slim Teddy

- Filling Expanded Polystyrene (EPS)
- L Litres 260 Litre
- Coating
  PVC coating
- Weight product 5.5 kg
- Dimensions
  155 x 120 cm

#### **★** Features

- Super soft
- Ultra-soft cuddliness
- Pilling-resistant