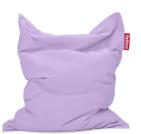

Original Stonewashed

Material

Outer fabric: Cotton Inner fabric: Non-woven polyester

- Filling Expanded Polystyrene (EPS)
- L Litres 360 Litre
- Coating Water and dirt repellent
- Weight product 7.6 kg

- ∑ Dimensions 180 x 140 cm
- Weight product + packaging 10.5 kg
- Dimensions packaging 60 x 60 x 110 cm
- # Batch number In the cover, close to the zipper on a white label
- Washing instructions
   Machine washable cover
   Wash cover at max. 30 °C
  - (non-chlorine bleach)
  - Wash inside out

## ★ Features

- The one and only Original
- Countless ways to sit, hang, laze and lounge
- 100% luxury cotton
- High quality filling for
- long-lasting use
- Machine-washable cover
- Recommendations
  - Intensive use may cause the filling to shrink
    With the refill you can completely fill your bag
  - completely fill your bag from scratch (350 litre) or refill your bag (100 litre)