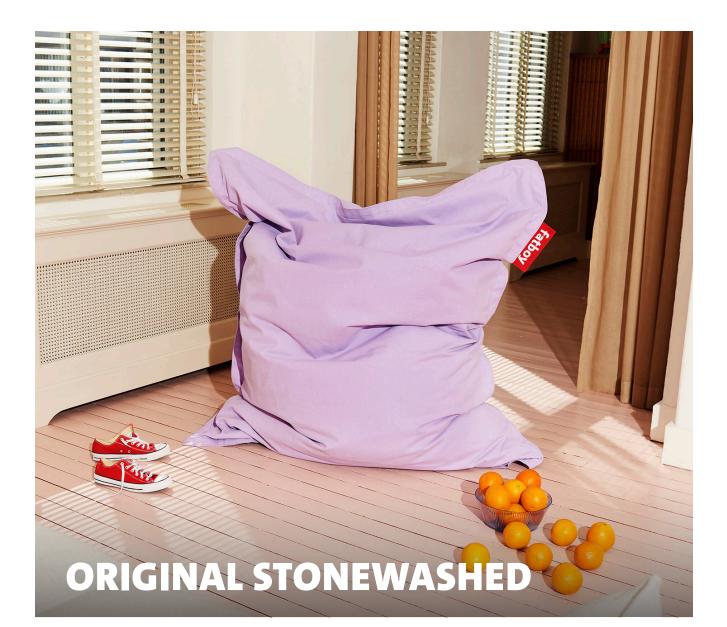

Original Stonewashed

Material

Outer fabric: Cotton Inner fabric: Non-woven polyester

- Filling Expanded Polystyrene (EPS)
- L Litres 360 Litre
- Coating Water and dirt repellent
- Weight product 7.6 kg

- ∑ Dimensions 180 x 140 cm
- Weight product + packaging 10.5 kg
- Dimensions packaging 60 x 60 x 110 cm
- # Batch number In the cover, close to the zipper on a white label
- Washing instructions
   Machine washable cover
   Wash cover at max. 30 °C
  - (non-chlorine bleach)
  - Wash inside out

## ★ Features

- The one and only Original
- Countless ways to sit, hang, laze and lounge
- 100% luxury cotton
- High quality filling for
- long-lasting use
- Machine-washable cover
- Recommendations
  - Intensive use may cause the filling to shrink
    With the refill you can completely fill your bag
  - completely fill your bag from scratch (350 litre) or refill your bag (100 litre)

## HOW TO ENJOY YOUR PRODUCT TO THE MAX

Keeping it clean Use a wet cloth to gently cleanse area by patting it

Indoor

Original Stonewashed

Super strong high quality fabric