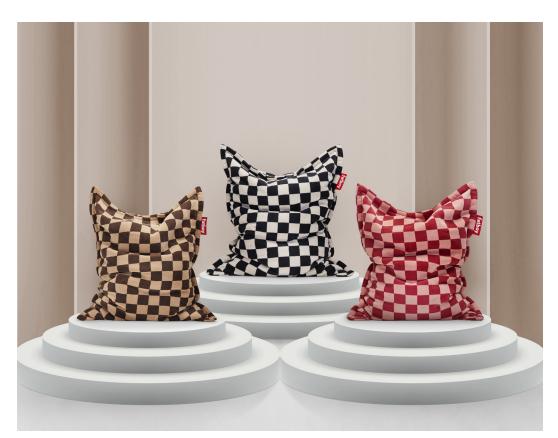

## **★** Features

- Countless way to sit, hang, laze and lounge
- High quality fabric and filling for long-lasting use

#### Recommendations

- Do not poke with sharp objects, this might cause the fabric to tear
- Excess exposure to sunlight may damage the fabric and cause disco lorations to your product
- Intensive use may cause the filling to shrink
- With the Fatboy filling 100 Litre you can refill your bag