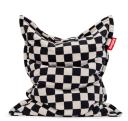

# **Original Slim Teddy Chess**

Material

Outer fabric: Polyester Inner fabric: Non-woven polyester

- Filling Expanded Polystyrene (EPS)
- L Litres 260 Litre
- Meight product 5.5 kg e
- □ Dimensions 155 x 120 cm
- Coating Cloth backing

## **★** Features

- Countless way to sit, hang, laze and lounge
- High quality fabric and filling for long-lasting use