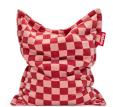

# **Original Slim Teddy Chess**

Material

Outer fabric: Polyester Inner fabric: Non-woven polyester

- Filling Expanded Polystyrene (EPS)
- L Litres 260 Litre
- Meight product 5.5 kg e
- □ Dimensions 155 x 120 cm
- Coating Cloth backing

## **★** Features

- Countless way to sit, hang, laze and lounge
- High quality fabric and filling for long-lasting use