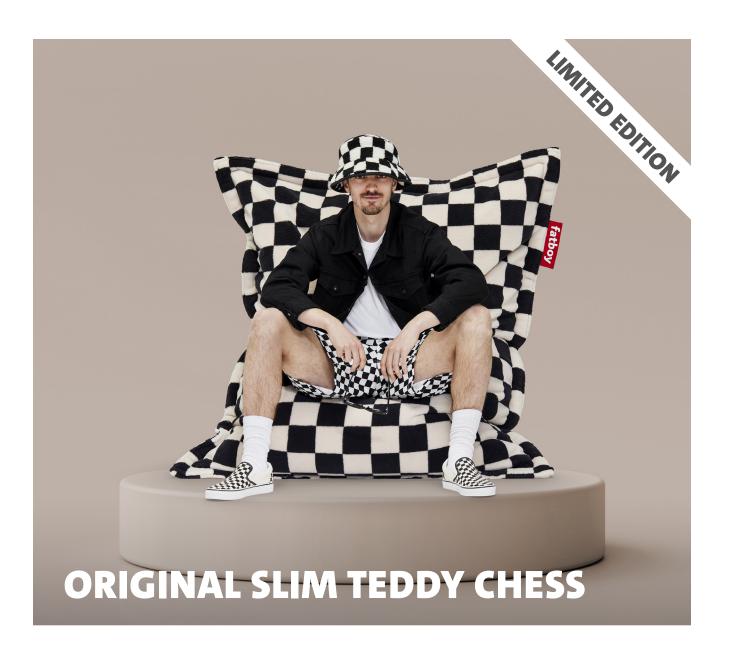

# **Original Slim Teddy Chess**

Material

Outer fabric: Polyester Inner fabric: Non-woven polyester

- Filling Expanded Polystyrene (EPS)
- L Litres 260 Litre
- Meight product 5.5 kg e
- □ Dimensions 155 x 120 cm
- Coating Cloth backing

## **★** Features

- Countless way to sit, hang, laze and lounge
- High quality fabric and filling for long-lasting use

### **HOW TO ENJOY YOUR PRODUCT TO THE MAX**

Keeping it clean

Use a wet cloth to gently cleanse the area by patting it.

Limited Edition

Super soft pilling-resistant fabric