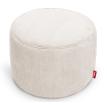

## Recycled Point Cord

Material
Outer fabric:
100% post-consumer
polyester (100% rPET)
Inner fabric: 100% recycled
polyester non-woven
Bottom: Thermoplastic
elastomer (TPE) non-slip

Filling 100% Recycled Expanded Polystyrene (EPS)

L Litres 100 Litre

**Weight product** 1.5 kg €

#### ∑ Dimensions Ø 50 x 35 cm

Weight product + packaging
2.45 kg e

Dimensions packaging
 47 x 47 x 52 cm
 A y 47 x 52 cm
 Dimensions packaging
 A y 47 x 52 cm
 A y 52 cm