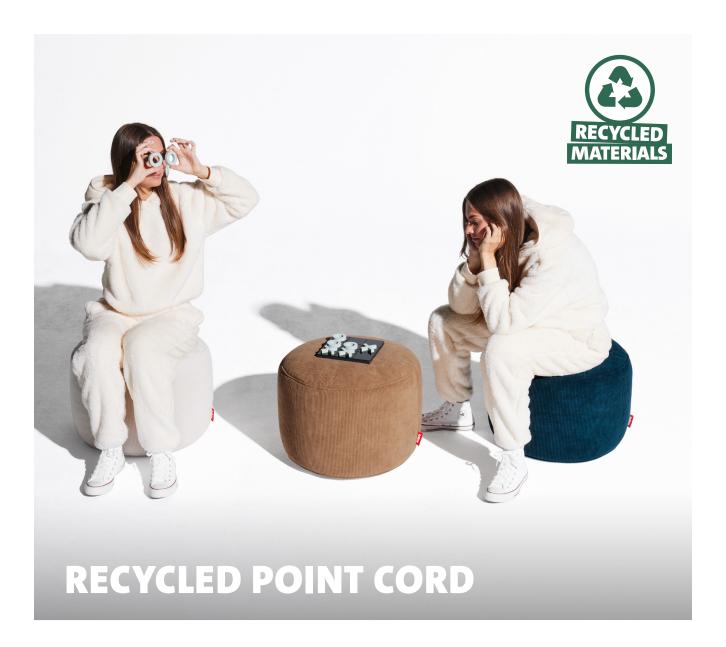

## Recycled Point Cord

Material
Outer fabric:
100% post-consumer
polyester (100% rPET)
Inner fabric: 100% recycled
polyester non-woven
Bottom: Thermoplastic
elastomer (TPE) non-slip

Filling 100% Recycled Expanded Polystyrene (EPS)

L Litres 100 Litre

**Weight product** 1.5 kg €

#### ∑ Dimensions Ø 50 x 35 cm

Weight product + packaging
2.45 kg e

Dimensions packaging
 47 x 47 x 52 cm
 A y 47 x 52 cm
 Dimensions packaging
 A y 47 x 52 cm
 A y 52 cm

### • Recommendations

- Do not poke with sharp objects, this might cause the fabric to tear
- Excess exposure to sunlight may damage the fabric and cause discolorations
- Intensive use may cause the filling to shrink
- With the Fatboy recycled filling 100 Litre you can refill Point