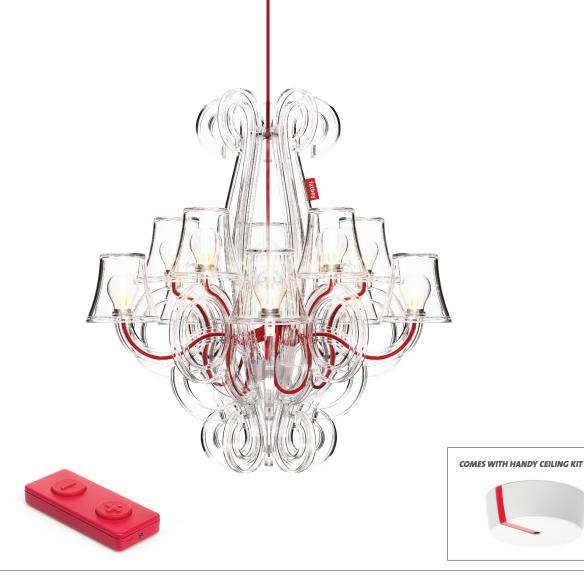

# ROCKCOCO

### **ROCKCOCO FACTS H= 62** см **W= 68** см

#### IP 55 (LAMP) IP 44 (PLUG)

Lumen

168

Features

- The first outdoor LED chandelier in the world
- Warm LED light, suitable for in-
- Warm LED Hynt, suitable for Hr-and outdoor use
  Controllable with remote control, continuously dimmable
  Remote reaches up to 10 meters
- UV resistant
- Splash-resistant
  Ceiling kit included

Transformer and control button Continuously dimmable

fatboy