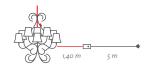

#### IP 55 (LAMP) IP 44 (PLUG)

Lumen

168

Features

- The first outdoor LED chandelier in the world
- Warm LED light, suitable for in-
- Warm LED Hynt, suitable for Hr-and outdoor use
  Controllable with remote control, continuously dimmable
  Remote reaches up to 10 meters
- UV resistant
- Splash-resistant
  Ceiling kit included