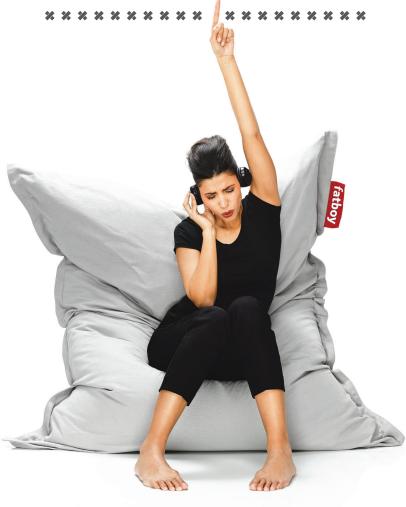

# **ORIGINAL STONEWASHED**

\* \* \* \* \* \* \* \* \* \* \*

#### **ORIGINAL STONEWASHED FACTS** 180 х 140 см

900.0270.8

#### Material 100% **COTTON**

900.0270.9

Filling EPS

Coatin WATER- AND DIRT REPELLENT

900.0270.10

Weight product **6.8** KG

Litres 360 L

Dimensions product (LxW) 180 × 140 CM

Dimensions packaging (LxWxH) 60 × 60 × 110 CM

## Weight product+packaging **10 KG**

GREY

900.0270.5

DARK BLUE

900.0270.11

Washing Instructions • Use a wet cloth to gently cleanse

BROWN

900.0270.6

- the area by patting it • Machine washable cover
- Wash outerbag at max 30<sup>c</sup> (non chlorine bleach). Wash inside out

W J Q X X

User recommendations Intensive use may cause the filling to shrink after a time

With the refill you can completely fill your bag from scratch (350 litre) or refill your bag (100 litre)

### Batchnumber

In the bag, close to the zipper on a white label

Features

- The one & only Original
  Countless ways to sit, hang, laze and lounge
- 100% luxury cotton
- High-quality filling for
- long-lasting use
- Machine-washable cover