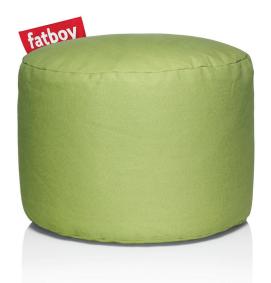

## **Point Stonewashed**

- Filtor
- Material Cotton
- Filling Expanded Polystyrene (EPS)
- L Litres 100 Litre
- Coating Water and dirt repellent
- Weight product
- Dimensions Ø 50 x 35 cm

Weight product + packaging 3 kg

fatboy

- Dimensions packaging 47 x 47 x 52 cm
- # Batch number In the bag, close to the zipper on a white label
- ★ Features
  - An ideal addition to
  - any living space • High quality fabric
  - Available in a big
  - range of colors
  - 100% luxury cotton