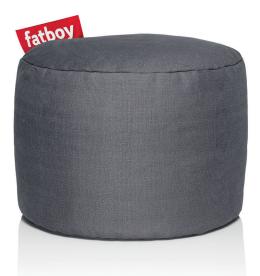

## **Point Stonewashed**

- Filtor
- Material Cotton
- Filling Expanded Polystyrene (EPS)
- L Litres 100 Litre
- Coating Water and dirt repellent
- Weight product
- Dimensions Ø 50 x 35 cm

Weight product + packaging 3 kg

fatboy

- Dimensions packaging 47 x 47 x 52 cm
- # Batch number In the bag, close to the zipper on a white label
- ★ Features
  - An ideal addition to
  - any living space • High quality fabric
  - Available in a big
  - range of colors
  - 100% luxury cotton

## • Recommendations

- Intensive use may cause the filling to shrink
- With the Fatboy filling 100 Litre you can refill
- your Point from scratch